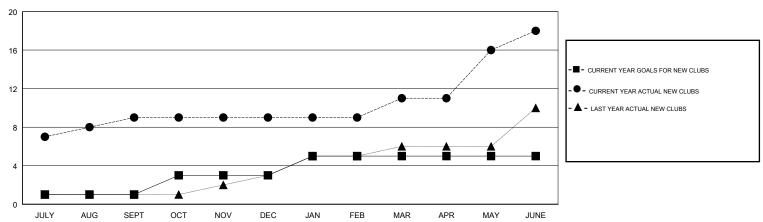

# MONTHLY MEMBERSHIP PROGRESS REPORT

## District 324A1

Results as of: 06/30/2018

MEMBERS ACTUAL (including transfers)

# N S SANKAR **LOCATION INDIA GMT CA** SROWTH DROPPED

| Clubs                 |                   |            |  |
|-----------------------|-------------------|------------|--|
| RESULTS FOR 2017-2018 |                   |            |  |
| RTER                  | MEMBER GI<br>ACTU |            |  |
| AUG/SEPT              | 374               | 4          |  |
| NOV/DEC               | 187               | 7          |  |
| EB/MAR                | 226               | ô          |  |
| MAY/JUNE              | 938               | 3          |  |
| NOV/DEC<br>EB/MAR     |                   | 187<br>226 |  |

#### GOALS AND ACTUAL NEW CLUBS CUMULATIVE



## GOALS AND ACTUAL MEMBERS CUMULATIVE



| DROPPED CLUBS: 5  DROPPED MEMBERS |       | 160 CLUBS OF 177 ADDED 1 OR MORE NEW MEMBERS | GENDER DISTRIBUTION  MALE 4,324 (73.46%)  FEMALE 1,562 (26.54%)  Women Percentage Fiscal Year Goal: 30% |   |
|-----------------------------------|-------|----------------------------------------------|---------------------------------------------------------------------------------------------------------|---|
| DECEASED                          | 20    | CLICK HERE FOR CUMULATIVE MEMBERSHIP DATA    | TOTAL FAMILY UNIT MEMBERS                                                                               | 0 |
| CLUB CANCELLED                    | 101   |                                              |