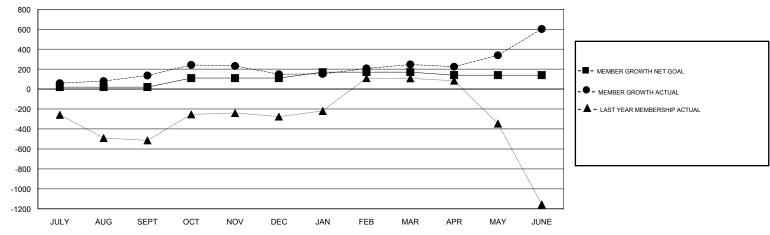

## GOALS AND ACTUAL MEMBERS CUMULATIVE

| DROPPED CLUBS: 5  DROPPED MEMBERS |       | 160 CLUBS OF 177 ADDED 1 OR MORE NEW MEMBERS | GENDER DISTRIBUTION  MALE 4,324 (73.46%)  FEMALE 1,562 (26.54%)  Women Percentage Fiscal Year Goal: 30% |   |
|-----------------------------------|-------|----------------------------------------------|---------------------------------------------------------------------------------------------------------|---|
| DECEASED                          | 20    | CLICK HERE FOR CUMULATIVE MEMBERSHIP DATA    | TOTAL FAMILY UNIT MEMBERS                                                                               | 0 |
| CLUB CANCELLED                    | 101   |                                              |                                                                                                         |   |
| OTHER                             | 938   |                                              | FAMILY MEMBERS PAYING HALF  DUES                                                                        | 0 |
| TOTAL                             | 1,059 |                                              | 3020                                                                                                    |   |